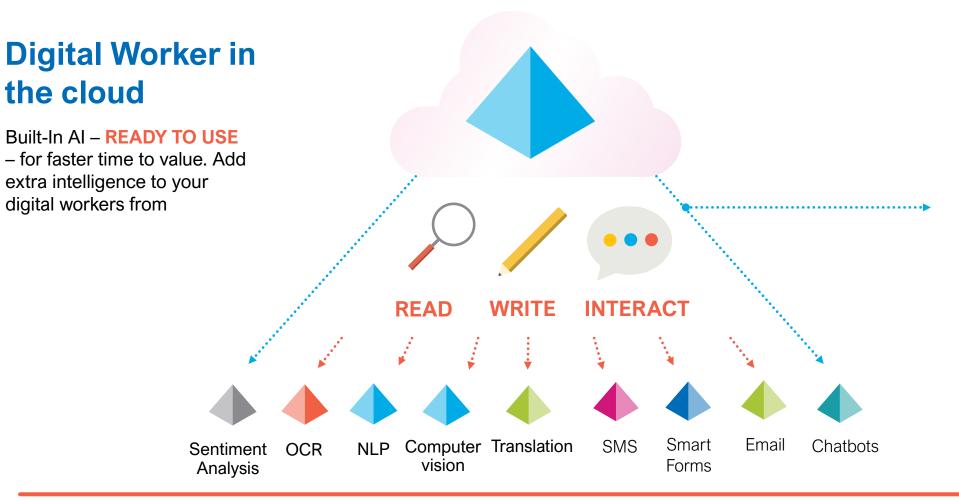

## Smart

#### Digital workers with built-in AI

Ready to automate simple, complex and organisation wide processes

blueprism Digital Exchange

Commercial in Confidence