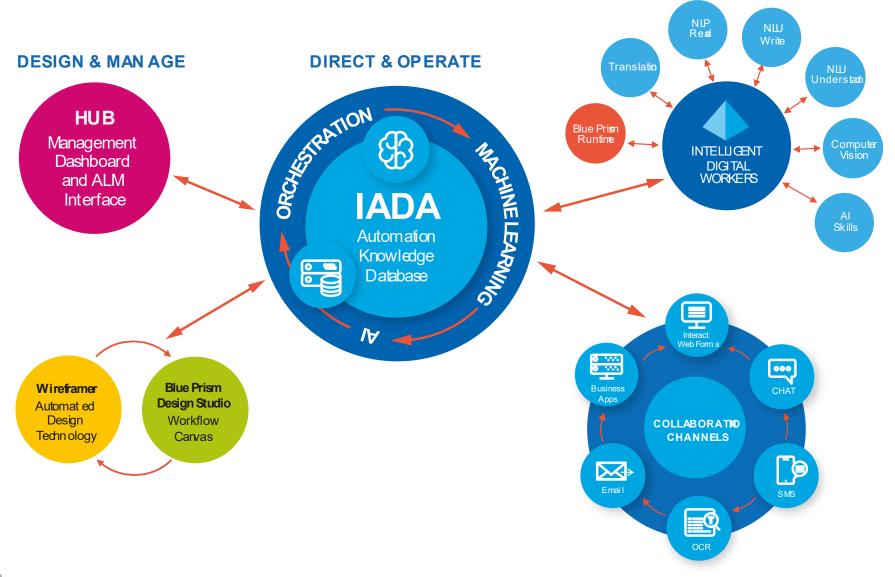

### IADA Al-enabled supervisor

Your time is valuable. Let IADA manage your digital workforce.

#### AI Enabled supervisor

- Improve productivity with machine learning
- Eliminate downtime and scheduling
- Manage business productivity