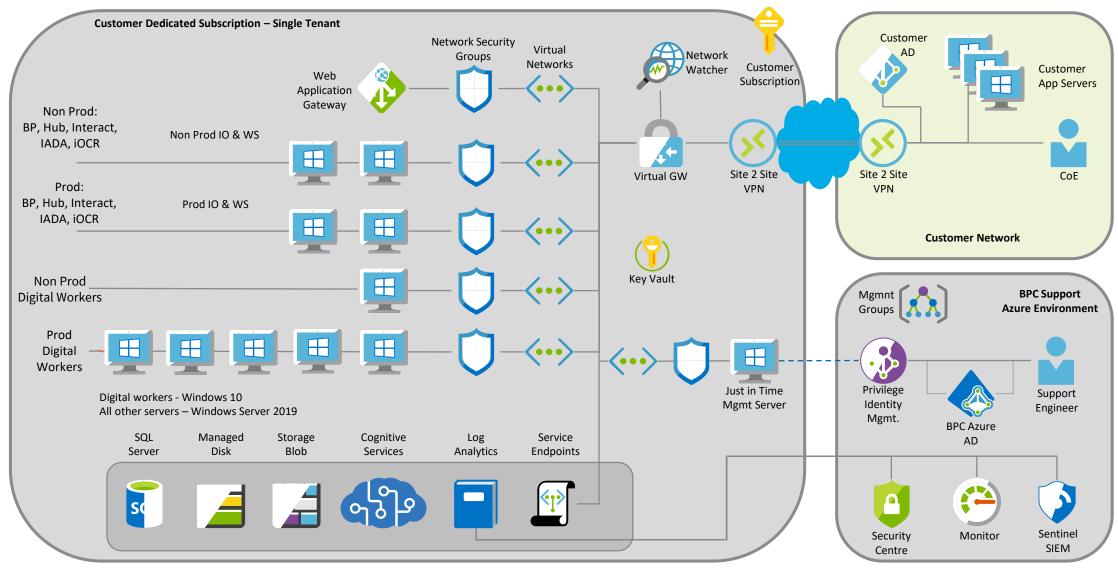

want
- No infrastructure costs or major IT project

## Available anywhere you do business



## Performance



#### Lightning-fast performance

- Rapid response times
- High volume transactions
- Adapt your digital workers to sharp changes in strategy in an instant
- Shift digital worker workloads with flexible delivery
- Lightning-fast delivery to any department in your business, any time.
- Faster time to value
- Reduced TCO 1 Licence all inclusive

## Security







#### **Secure VPN Access**

 Secure VPN connection from enterprise cloud into your business

Veracode Certification
PCI-DSS
HIPAA
SOX (Sarbanes-Oxley Act)

#### **Role based access**

 All management tools and digital workers controlled through rolebased access

## **Blue Prism Cloud Architecture – Security Perspective**



### **Digital workforce management**



#### **Digital Workforce management suite**

- Be in control
- Get the information you need to make better decisions
- Role based security access

### IADA Al-enabled supervisor

Your time is valuable. Let IADA manage your digital workforce.





#### AI Enabled supervisor

- Improve productivity with machine learning
- Eliminate downtime and scheduling
- Manage business productivity

## A Proven Platform Designed to Transform

- Blue Prism Cloud is more than just a way to deploy our software, or even a smarter set of digital workers.
- Fully-managed and SaaS-delivered so you can focus on your business
- Digital workers are pre-integrated and configured to use a variety of software and additional skills
- No coding required to use cognitive service