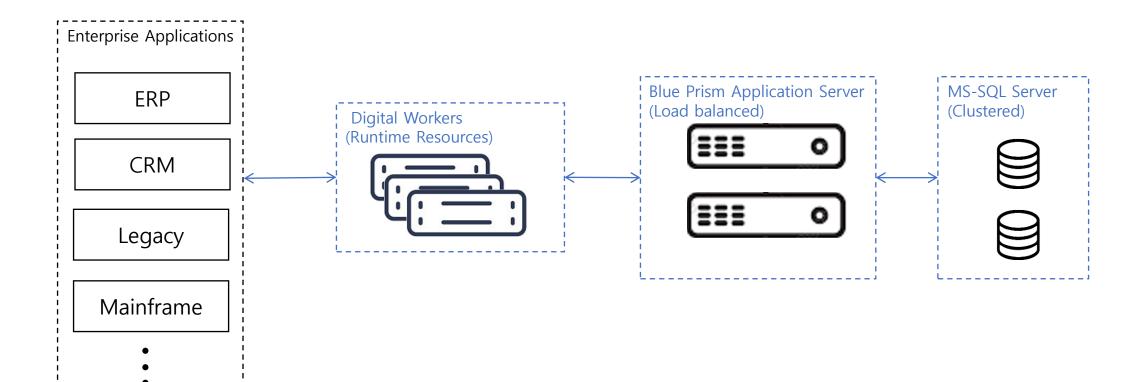

# SaaS 기반 지능형 자동화 플랫폼

가장 효율적인 자동화 도입 전략

2021.06.29



Commercial in Confidence

## Logical Architecture of Blue Prism Digital Workforce





## **Deployment Options**

#### Working in Every Type of Architecture

**blue**prism Cloud

Saas

Turnkey Intelligent

Automation

Hosted Enterprise Automation

On Premise Enterprise Automation

BLUE PRISM CORE PLATFORMS





## The Power of Cloud and Automation

- By year-end 2022, more than 90% of large and very large organizations will have deployed some form of robotic process automation, up from 55% in 2019.
- Cloud is the key enabler for this growth (20% CAGR).
- Through 2024, large organizations will triple the capacity of their existing RPA portfolios.



## blueprism

## INTELLIGENT AUTOMATION IN THE CLOUD

**Blue Prism Cloud** 



## **Blue Prism Cloud**

### Fully Managed, SaaS-Delivered Intelligent Automation

### Deploy & Go

- Includes all infrastructure & platform manage